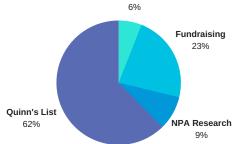

## **Income**

Income Total: \$73,140

# **Expenses**Administration

Expense Total: \$42,663

# Thank You

The Quinn Madeleine Foundation relies entirely on donations and fundraisers. During 2016, nearly 650 supporters helped us offer Awareness for Hope and create Memories for Life.